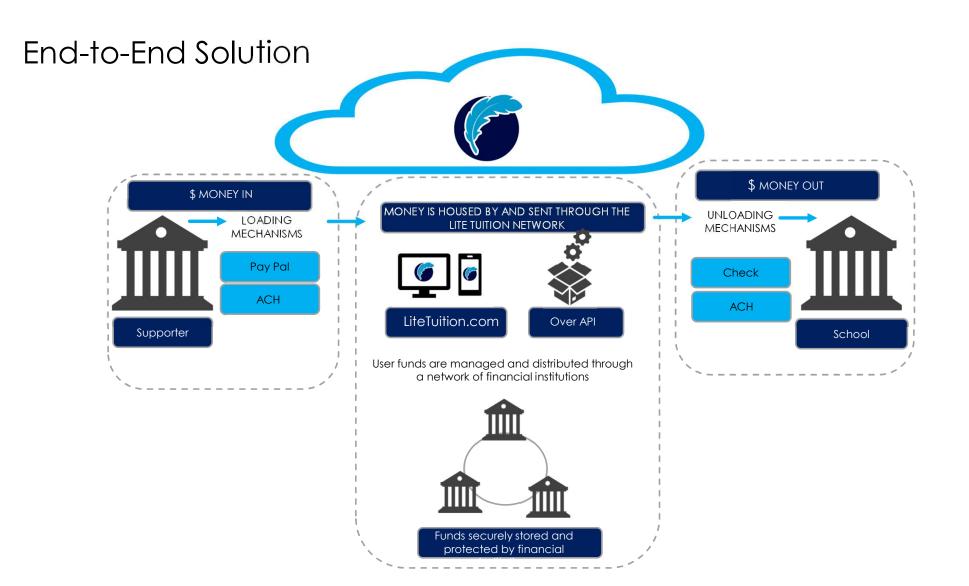

### **OUR SOLUTION**

### **OUR SOLUTION**

Lite Tuition provides organizations with their own fundraising platform at a low monthly cost