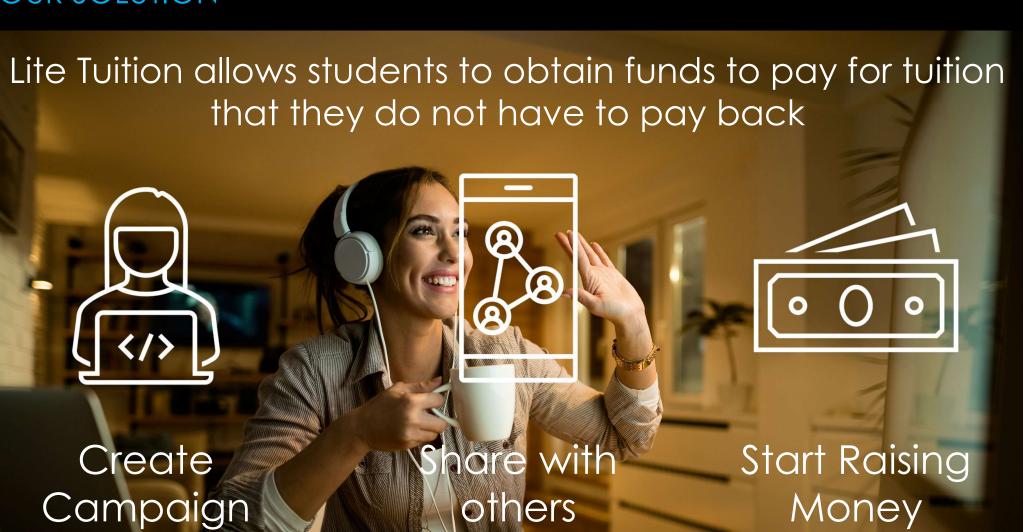

### **OUR SOLUTION**

### **OUR SOLUTION**

Lite Tuition provides organizations with their own fundraising platform at a low monthly cost