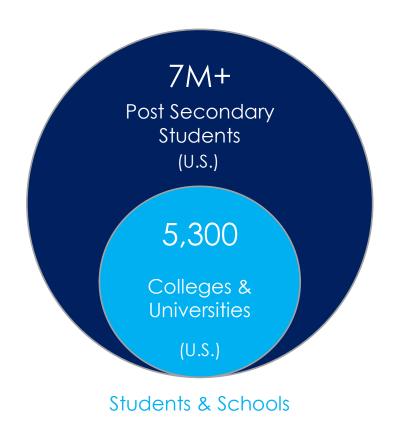

Meet Lisa

Took out **\$95,000** 

Paid **\$135,603** 

Interest Paid

\$100,000

Her balance now

\$96,820



### THE PROBLEM WITH THE EDUCATIONAL SYSTEM









\$1.6 Trillion
in outstanding student loan debt



1% to 5%
Limited access for lower income families



3.9 million students with student loans and no degree

### EDUCATIONAL SYSTEM STILL LACKING









Difficult Navigating



Access to Resources Limited



Resources Not Centralized

### MARKET VALIDATION







### **OUR SOLUTION**



### **OUR SOLUTION**

Lite Tuition provides organizations with their own fundraising platform at a low monthly cost





### COMPETITION

|                                        | Lite Tuition | gofundme | INDIEGOGO. | KICKSTARTER |
|----------------------------------------|--------------|----------|------------|-------------|
| Ease of Use                            | <b>~</b>     | <b>✓</b> | <b>✓</b>   | <b>✓</b>    |
| Keep All That You<br>Raise             | <b>~</b>     | ~        | <b>✓</b>   |             |
| Educational<br>Fundraising             | ~            | <b>✓</b> |            |             |
| Money Sent Directly<br>to School       | <b>~</b>     |          |            |             |
| B2B Whitelable<br>Fundraising Software | <b>/</b>     |